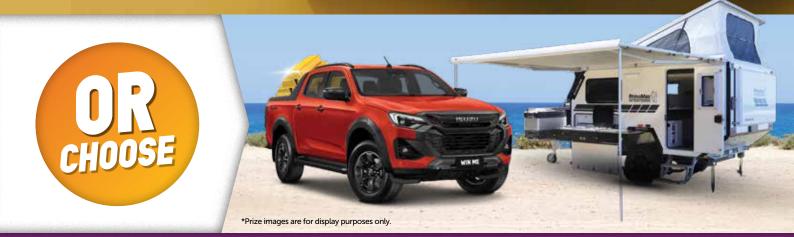

### D-MAX X-TERRAIN + RENEGADE 12 CAMPER + \$16.8K GOLD BULLION

**PLUS** 

#### RHINOMAX RENEGADE 12FT HYBRID CAMPER

- Sleeps 2 Queen bed
- Fully equipped internal + alfresco kitchen
- Portaloo + external shower pod
- Assisted pop-top
- Diesel heating + hot water system
- 500W mounted solar

OR CHOOSE