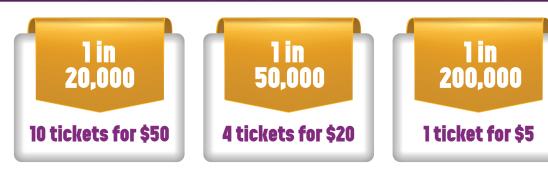

# **ONLY 200,000 TICKETS OUR BEST LOTTERY ODDS EVER!**

Odds of winning based on all available tickets being sold.

\$16,833 Gold Bullion

- 3L turbo diesel engine
- 6-speed auto crew-cab
- Terrain command system + rough terrain mode
- 3.5t towing capacity
- Roller tonneau cover