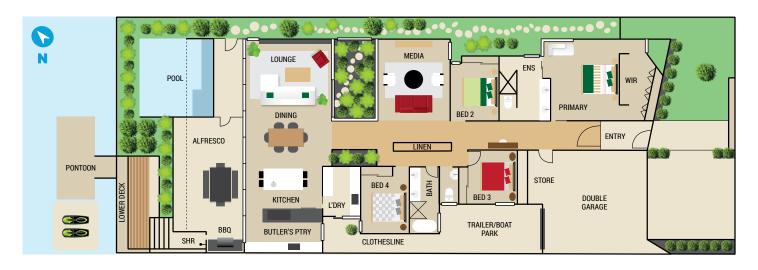

## #461 LOTTERY

107 Bells Esplanade, Pelican Waters. QLD 4551

Lottery Opens: 10am AEST Fri 28 March 2025

Lottery Closes: 10pm AEST Thur 12 June 2025

Lottery Drawn: 11am AEST Thur 19 June 2025

#### PRIZE HOME VIEWING HOURS

Open Thur - Sun 10am - 4pm From 28 March until 12 June, Closed 18 and 25 April 2025

Please check the website for the latest updates on opening hours prior to visiting.

VIEW MORE OF YOUR DREAM HOME AT ENDEAVOURLOTTERIES.COM.AU

PRIZES: #461 Endeavour Foundation Lottery 1st Prize: Prize Home at 107 Bells Esp, Pelican Waters OLD 4551: Prize home house + land value: \$2,950,000, interior design \$84,509.41, electrical goods \$6,255.30, alarm system \$3,524.59, jet skis with dock \$34,076.22, solar \$3,890, renovations and landscaping \$9,361, legal fees and transfer \$6,700, and \$10,000 in gold. Total prize value \$5,108.316.52. Promotional Prize — Early Bird: \$5,000 cash directly deposited into the winner's bank or credit union account (should a resident from Victoria or New South Wales be drawn the prize will be provided as \$5,000 in Gold Bullion). All customers who purchase a ticket in Lottery #461 on or before the 1st May 2025 are eligible for entry into the Early Bird draw. All Entrants who have purchased a Lottery #461 ticket on or between 12.01 am AEST Wednesday 14th May 2025 and 11.59 pm AEST Thursday 15th May 2025 go into the bonus draw to win \$5,000 cash. Each Lotter will be called the prize will be supplied as a non-debit gift voucher. Ticket Promotion: All Entrants who have purchased a Lottery #461 ticket on or between 12.01 am AEST Wednesday 15th May 2025 and 11.59 pm AEST Thursday 25th May 2025 and 11.59 pm AEST Thursday 25th May 2025, and the winner will be office to make purchased is one entry into the chance to win a share of 500 tickets in Lottery #461 ticket on or between 12.01 am AEST Wednesday 21st May 2025 and 11.59 pm AEST Thursday 21st May 2025 and 11.59 pm AEST Thursday 25th May 2025 and 11.59 pm AEST Thursday 25th May 2025 and 11.59 pm AEST Thursday 25th May 2025 and 11.59 pm AEST Cash discet winners will be drawn 11.00 am AEST on Friday 25th May 2025 and 11.59 pm AEST Cash discet purchased is one entry into the bonus draw. There will be 35th August 25th May 2025 and 11.59 pm AEST Cash discet purchased is one entry into the bonus draw and 11.59 pm AEST Cash discet purchased is one entry into the bonus draw and 11.59 pm AEST Cash discet purchased is one entry into the bonus draw and 11.59 pm AEST Cash discet purchased is