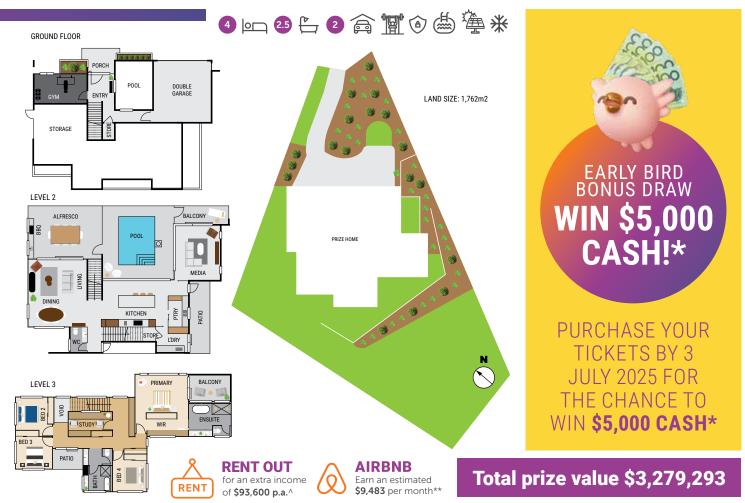

PRIZES: #462 Endeavour Foundation Lottery 1st Prize: Prize Home at 53 Rotondo Cres, Little Mountain QLD 4551: Prize home house + land value: \$3,100,000, interior design \$151,163.53, electrical goods \$6,934.01, alarm system \$3,524.59, mower \$971.55, legal fees and transfer \$6,700, and \$10,000 in gold. Total prize value \$3,279,293.68. Promotional Prize – Early Birt: \$5,000 cash directly deposited into the winner's bank or credit union account (should a resident from Victoria be drawn the prize will be provided as \$5,000 in Gold Bullion). All customers who purchase a ticket in Lottery #462 on or before the 3rd July 2025 are eligible for entry into the Early Bird draw. All Entranst who have a 5tar Supporter Membership and a ticket in Lottery #462 by the Wednesday 16th July 2025 and 11:59 pm AEST Thursday 17th July 2025 go into the bonus draw to win \$5,000 cash. Each Lottery #462 ticket purchased is one entry into the bonus draw. There will be 1 xutimer. The total prize pool is \$5,000. The winner will be drawn at 11:00 am AEST on Friday 18th July 2025, and the winner will be notified via email. If a winner resides in VIC the prize will be supplied as a non-debit gift voucher. Ticket Promotion: All Entrants who have purchased is one entry into the bonus draw. There will be 1 xutimer 462 ticket purchased is 0.500 cash. Each ticket purchase as is no enditive to in a share of 500 tickets in Lottery #462. Thicket avalued at \$1,700. The bonus draw to win \$250 on the chance to win a share of 500 tickets in Lottery #462 ticket or a person who signs up to be 3 far Supporter Memory 1100 am AEST on Friday 13 July 2025 and the winners will be a star Supporter will be tark winners will be drawn 11.00 am AEST on Friday 25th July 2025 and ends 11:59 pm AEST Tourday 24th July 2025 wing the two winners of 250 tickets each. Total prize pool is 500 tickets valued at \$1,700. The bonus ticket winners will be drawn 11.00 am AEST on Friday 13 July 2025. The draw 11.00 am AEST on Friday 13 July 2025. The periodition the winners will be cow on a given day counts as one entry into that day's draw. Entries do not carry over to the next day, Daily use promotion period or be an existing Star Supporter wino purchases additional tickets into Lottery #462. Each ticket purcl 200 tickets into Lottery #462. Total prize pool is 1,400 tickets valued at \$4,900. Star Supporter bonus ticket winners will be drawn on the following day, starting Tuesday, 8 July 2025, and ending Monders 402. Do and Star Supporter bonus ticket winners will be drawn on the following day, starting Tuesday, 8 July 2025, and ending Monders 402. Do and Star Stray 2025. Draws falling or Lottery #462. Total be drawn on the following day, starting Tuesday, 8 July 2025. and ending Monders 400. Do and AST Finde 2020 tickets into Lottery #462. Total be drawn on the following day, starting Tuesday, 8 July 2025. Drawn falling or Dona Mest Finde 2025. Closes 10.00 pm AST Trading NSW Permit No. COCAU Opens 10.00 am AST Finde 23 draw 2025. Closes 10.00 pm AST Tinading XSV Permit No. 2025. All carees No. 1045/2025. All carees are association of the manual draw system becomes incacessible, for instance due to an extreme flood event, then the draw will be temporarily deferred until the location becomes accessible are onabler draw system that complies with regulated by those accessible. For instance due to an extreme flood event, then the draw will be temporarily deferred until the location with 7 days of the draw. Results published on the Endeavour Found Lotteries website at endeavour/lotteries. com au on Thus 21st August 2025. Su towers to purchase ticket purchases will be provided. Winners will be provided. Winners will be provided in and charges to home are subject to council approval. Our prize valuations are realistic and authentic. No prizes will be exchanged for the readon and charges to home are subject to council approval. Our prize valuations are realistic and authentic. No prizes will be responsibility of the winners and conges cash and taxes aread charges intered in into the urered in prize AU 2333 of the draws can be found on the website at https://www.endeavourlotteries.com.au/about/terms-and-conditions/star-supporters. All selling costs and market variations apply when selling Gold Bullion and is solely the responsibility of the winner. All priz and ticket values refer to Australian Dollars. Phicing structure applies to a single transaction as follows. S10 for 1 ticket, S20 for 2 tickets, S30 for 4 tickets, S50 for 10 tickets, S50 for 10 tickets, S50 for 10 tickets, S60 fo