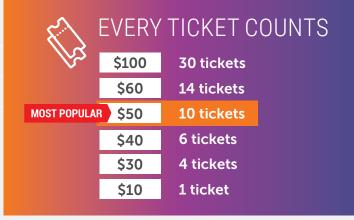

PRIZES: #462 Endeavour Foundation Lottery 1st Prize: Prize Home at 53 Rotondo Cres, Little Mountain QLD 4551: Prize home house + land value: \$3,100,000, interior design \$151,163.53, electrical goods \$6,934.01, alarm system \$3,524.59, mower \$971.55, legal fees and transfer \$6,700, and \$10,000 in gold. Total prize value \$3,279,293.68. Promotional Prize – Early Birt: \$5,000 cash directly deposited into the winner's bank or credit union account (should a resident from Victoria be drawn the prize will be provided as \$5,000 in Gold Bullion). All customers who purchase a ticket in Lottery #462 on or before the 3rd July 2025 are eligible for entry into the Early Bird draw. All Entranst who have a 5tar Supporter Membership and a ticket in Lottery #462 by the Wednesday 16th July 2025 and 11:59 pm AEST Thursday 17th July 2025 go into the bonus draw to win \$5,000 cash. Each Lottery #462 ticket purchased is one entry into the bonus draw. There will be 1 xutimer. The total prize pool is \$5,000. The winner will be drawn at 11:00 am AEST on Friday 18th July 2025, and the winner will be notified via email. If a winner resides in VIC the prize will be supplied as a non-debit gift voucher. Ticket Promotion: All Entrants who have purchased is one entry into the bonus draw. There will be 1 xutimer 462 ticket purchased is 0.500 cash. Each ticket purchase as is no enditive to in a share of 500 tickets in Lottery #462. Thicket avalued at \$1,700. The bonus draw to win \$250 on the chance to win a share of 500 tickets in Lottery #462 ticket or a person who signs up to be 3 far Supporter Memory 1100 am AEST on Friday 13 July 2025 and the winners will be a star Supporter will be tark winners will be drawn 11.00 am AEST on Friday 25th July 2025 and ends 11:59 pm AEST Tourday 24th July 2025 wing the two winners of 250 tickets each. Total prize pool is 500 tickets valued at \$1,700. The bonus ticket winners will be drawn 11.00 am AEST on Friday 13 July 2025. The draw 11.00 am AEST on Friday 13 July 2025. The periodition the winners will be cow on a given day counts as one entry into that day's draw. Entries do not carry over to the next day, Daily use promotion period or be an existing Star Supporter wino purchases additional tickets into Lottery #462. Each ticket purcl 200 tickets into Lottery #462. Total prize pool is 1,400 tickets valued at \$4,900. Star Supporter bonus ticket winners will be drawn on the following day, starting Tuesday, 8 July 2025, and ending Monders 402. Do and Star Supporter bonus ticket winners will be drawn on the following day, starting Tuesday, 8 July 2025, and ending Monders 402. Do and Star Stray 2025. Draws falling or Lottery #462. Total be drawn on the following day, starting Tuesday, 8 July 2025. and ending Monders 400. Do and AST Finde 2020 tickets into Lottery #462. Total be drawn on the following day, starting Tuesday, 8 July 2025. Drawn falling or Dona Mest Finde 2025. Closes 10.00 pm AST Trading NSW Permit No. COCAU Opens 10.00 am AST Finde 23 draw 2025. Closes 10.00 pm AST Tinading XSV Permit No. 2025. All carees No. 1045/2025. All carees are association of the manual draw system becomes incacessible, for instance due to an extreme flood event, then the draw will be temporarily deferred until the location becomes accessible are onabler draw system that complies with regulated by those accessible. For instance due to an extreme flood event, then the draw will be temporarily deferred until the location with 7 days of the draw. Results published on the Endeavour Found Lotteries website at endeavour/lotteries. com au on Thus 21st August 2025. Su towers to purchase ticket purchases will be provided. Winners will be provided. Winners will be provided in and charges to home are subject to council approval. Our prize valuations are realistic and authentic. No prizes will be exchanged for the readon and charges to home are subject to council approval. Our prize valuations are realistic and authentic. No prizes will be responsibility of the winners and conges cash and taxes aread charges intered in into the urered in prize AU 2333 of the draws can be found on the website at https://www.endeavourlotteries.com.au/about/terms-and-conditions/star-supporters. All selling costs and market variations apply when selling Gold Bullion and is solely the responsibility of the winner. All priz and ticket values refer to Australian Dollars. Phicing structure applies to a single transaction as follows. S10 for 1 ticket, S20 for 2 tickets, S30 for 4 tickets, S50 for 10 tickets, S50 for 10 tickets, S50 for 10 tickets, S60 fo