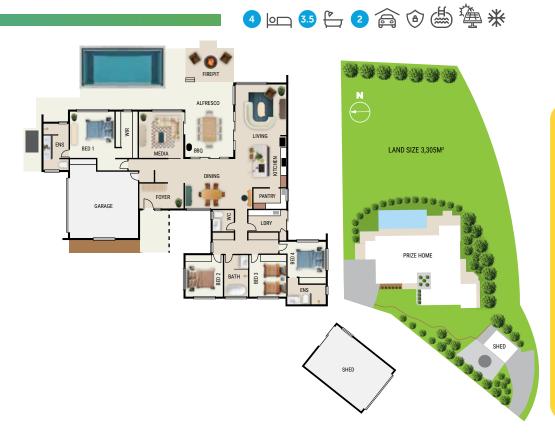

### #463 LOTTERY

42 Kingfisher Crescent, Palmview, 4553 QLD

10am AEST Fri 25 July 2025 Lottery Opens:

Lottery Closes: 10pm AEST Thur 9 October 2025

Lottery Drawn: 11am AEST Thur 16 October 2025

PRIZES: #463 Endeavour Foundation Lottery 1st Prize: Prize Home at 42 Kingfisher Crescent, Palmwiew GLD 4553: Prize home house + land value: \$2,550,000, interior design \$130,023.97, electrical goods \$6,618.11, alarm system \$3,797.59, solar \$6,000, mower \$6,945.45, legal fees and transfer \$6,700, and \$10,000 in gold. Total prize value \$2,720,085.12. Promotional Prize: — Early Bird 55,000 cash directly deposited into the winner's bank or credit union account (should a resident from Victoria be drawn the prize will be provided as \$5,000 in Gold Bullion.) All customers who purchase at lacket in Lottery #463 by the 9th October 2025 are alutionary and a lotter in Lottery #463 by the 9th October 2025 are automatically eligible for entry into the Early Bird Draw. Please see full Istar Supporter terms and conditions found on website. Cash Promotion. All Entrants who have a Star Supporter Membership status. \$50,000 for all prize provided in the prize prize provided in the prize prize provided in the prize prize