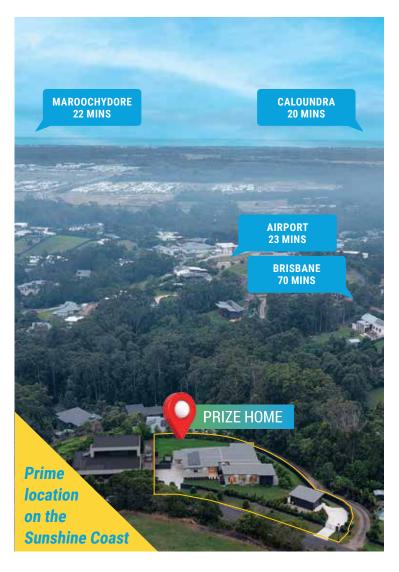

### #463 LOTTERY

42 Kingfisher Crescent, Palmview, 4553 QLD

10am AEST Fri 25 July 2025 Lottery Opens:

Lottery Closes: 10pm AEST Thur 9 October 2025

Lottery Drawn: 11am AEST Thur 16 October 2025