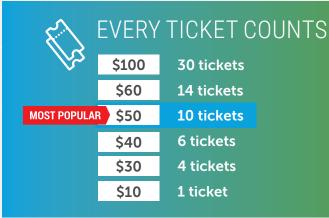

star-supporter-membership 🦪 1800 63 40 40





For Jayden, independence isn't about doing everything alone. It's having the right support to do more of what he loves - whether that's catching public transport, cooking, or dancing the night away. Thanks to your ticket purchases, Endeavour Foundation can help Jayden lead a life of confidence, choice and independence.

### #463 LOTTERY

42 Kingfisher Crescent, Palmview, 4553 QLD

10am AEST Fri 25 July 2025 Lottery Opens:

Lottery Closes: 10pm AEST Thur 9 October 2025

Lottery Drawn: 11am AEST Thur 16 October 2025

#### **NEW** PRIZE HOME VIEWING HOURS

Open Daily 10am - 4pm 25 July - 9 October

Please check the website for the latest updates on opening hours prior to visiting.

VIEW MORE OF YOUR DREAM HOME AT ENDEAVOURLOTTERIES.COM.AU











## **BUY TICKETS NOW**



(2) 1800 63 40 40

NZ phone: 0800 44 22 35 International phone: + 617 3908 7295 Email: support@endeavourlotteries.com.au

Customer Sales and Support Hours AEST: Mon - Fri 8am - 5pm, Thur 14 Aug and 9 Oct 8am - 8pm. Closed weekends and public holidays.

PRIZES: #463 Endeavour Foundation Lottery 1st Prize: Prize Home at 42 Kingfisher Crescent, Palmwiew GLD 4553: Prize home house + land value: \$2,550,000, interior design \$130,023.97, electrical goods \$6,618.11, alarm system \$3,797.59, solar \$6,000, mower \$6,945.45, legal fees and transfer \$6,700, and \$10,000 in gold. Total prize value \$2,720,085.12. Promotional Prize: — Early Bird 55,000 cash directly deposited into the winner's bank or credit union account (should a resident from Victoria be drawn the p