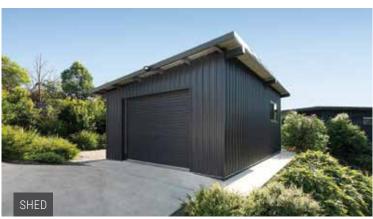

### #463 LOTTERY

42 Kingfisher Crescent, Palmview, 4553 QLD

10am AEST Fri 25 July 2025 Lottery Opens:

Lottery Closes: 10pm AEST Thur 9 October 2025

Lottery Drawn: 11am AEST Thur 16 October 2025

PRIZES: #463 Endeavour Foundation Lottery 1st Prize: Prize Home at 42 Kingfisher Crescent, Palmwiew GLD 4553: Prize home house + land value: \$2,550,000, interior design \$130,023.97, electrical goods \$6,618.11, alarm system \$3,797.59, solar \$6,000, mower \$6,945.45, legal fees and transfer \$6,700, and \$10,000 in gold. Total prize value \$2,720,085.12. Promotional Prize: — Early Bird 55,000 cash directly deposited into the winner's bank or credit union account (should a resident from Victoria be drawn the prize will be provided as \$5,000 in Gold Bullion.) All customers who purchase at lacket in Lottery #463 by the 9th October 2025 are alutionary and a lotter in Lottery #463 by the 9th October 2025 are automatically eligible for entry into the Early Bird Draw. Please see full Istar Supporter terms and conditions found on website. Cash Promotion. All Entrants who have a Star Supporter Membership status. \$50,000 for all prize provided in the prize prize provided in the prize prize provided in the prize prize