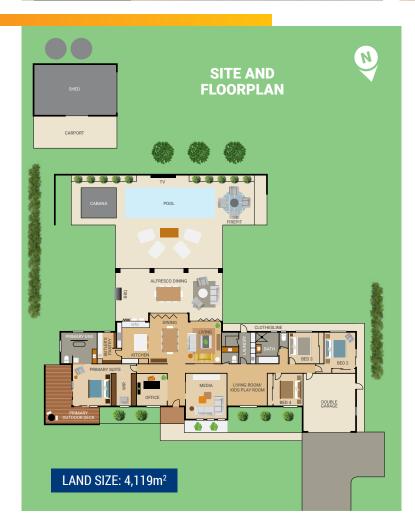

# In a \$2.4M ACREAGE Lifestyle

TAMBORINE · SCENIC RIM













BUY TICKETS NOW

🕀 endeavourlotteries.com.au 💋 1800 63 40 40













# Total prize value \$2,421,520



RENT OUT for an extra income of \$130,000 p.a.\*



AIRBNB Earn an estimated \$11,845 per month\*\*

\*Rental estimates are derived from third-party appraisals and are subject to fluctuating market conditions. \*\*Estimated Airbnb rental income sourced from Airbnb as at November 2024.

### **EARLY BIRD BONUS DRAW** WIN \$5,000 CASH!\*

PURCHASE YOUR TICKETS BY 2 JANUARY 2025 FOR THE CHANCE TO WIN **\$5,000 CASH\*.** 

\*Should a resident of Victoria or New South Wales be drawn the prize will be provided as \$5,000 gold bullion.



# UNLOCK MORE THAN \$14 MILLION\* WORTH OF PRIZES! AND GUARANTEED ENTRY INTO EVERY PRIZE HOME \*T&C's Apply

#### **BECOME A STAR SUPPORTER FOR AS LITTLE AS \$10 A MONTH**



MATT - BURLEIGH HEADS SOCIAL ENTERPRISE

74-78 Ri